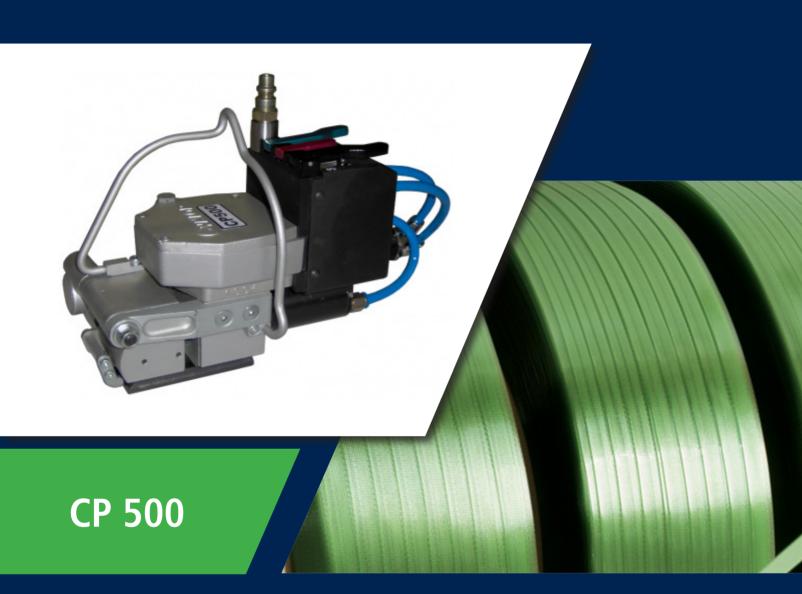

### CP 500

## **STRAPPING TOOL**

When strapping heavy, flat packages and transporting goods is the highest priority, the CP 500 offers optimal security, especially with loads that want to "settle". The pneumatic high-performance hand tool is relatively light and easy to operate and applies tension to the strapping band of up to 5,000 N. This makes it a strong alternative to strapping with steel strap. When the Cyklop PET strap is used, an unsurpassed grip and security of the load is achieved.

#### Advantages

- For PP 9 16 mm and PET strap 9 19 mm
- Ease of use
- Ergonomic design
- Tension up to 5,000 N
- Pneumatically powered

#### Options

- Steel plate for wear protection (concrete and stone industry)
- Universal suspension for stationary strapping

| Technical specifications: |                                                                                          |
|---------------------------|------------------------------------------------------------------------------------------|
| Strapping material        | PP strap 9 -16 mm<br>PET strap 9 - 19 mm                                                 |
| Dimensions (LxWxH)        | 300 x 155 x 200 mm                                                                       |
| Weight                    | 5.6 kg                                                                                   |
| Operation                 | Manual                                                                                   |
| Seal                      | Friction fused weld                                                                      |
| Tension                   | Up to 5.000 N                                                                            |
| Insertion                 | Strap on strap                                                                           |
| Air pressure supply       | G 1/4"; maintenance kit with filter,<br>regulator and oil mist is absolutely<br>required |
| Maximal air pressure      | 6,0 bar                                                                                  |