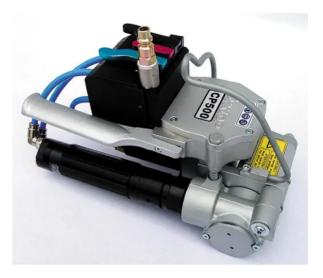

## **STRAPPING TOOL**

When strapping heavy, flat packages and transporting goods is the highest priority, the CP 500 offers optimal security, especially with loads that want to "settle". The pneumatic high-performance hand tool is relatively light and easy to operate and applies tension to the strapping band of up to 5,000 N. This makes it a strong alternative to strapping with steel strap. When the Cyklop PET strap is used, an unsurpassed grip and security of the load is achieved.

#### Advantages

- For PP 9 16 mm and PET strap 9 19 mm
- Ease of use
- Ergonomic design
- Tension up to 5,000 N
- Pneumatically powered

#### Options

- Steel plate for wear protection (concrete and stone industry)
- Universal suspension for stationary strapping

| Technical specifications: |                                                                                          |
|---------------------------|------------------------------------------------------------------------------------------|
| Strapping material        | PP strap 9 -16 mm<br>PET strap 9 - 19 mm                                                 |
| Dimensions (LxWxH)        | 300 x 155 x 200 mm                                                                       |
| Weight                    | 5.6 kg                                                                                   |
| Operation                 | Manual                                                                                   |
| Seal                      | Friction fused weld                                                                      |
| Tension                   | Up to 5.000 N                                                                            |
| Insertion                 | Strap on strap                                                                           |
| Air pressure supply       | G 1/4"; maintenance kit with filter,<br>regulator and oil mist is absolutely<br>required |
| Maximal air pressure      | 6,0 bar                                                                                  |