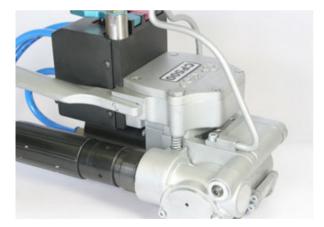

## **STRAPPING TOOL**

When strapping heavy, flat packages and transporting goods is the highest priority, the CP 500 offers optimal security, especially with loads that want to "settle". The pneumatic high-performance hand tool is relatively light and easy to operate and applies tension to the strapping band of up to 5,000 N. This makes it a strong alternative to strapping with steel strap. When the Cyklop PET strap is used, an unsurpassed grip and security of the load is achieved.

#### Advantages

- For PP 9 16 mm and PET strap 9 19 mm
- Ease of use
- Ergonomic design
- Tension up to 5,000 N
- Pneumatically powered

#### Options

- Steel plate for wear protection (concrete and stone industry)
- Universal suspension for stationary strapping

| Technical specifications: |                                                                                          |
|---------------------------|------------------------------------------------------------------------------------------|
| Strapping material        | PP strap 9 -16 mm<br>PET strap 9 - 19 mm                                                 |
| Dimensions (LxWxH)        | 300 x 155 x 200 mm                                                                       |
| Weight                    | 5.6 kg                                                                                   |
| Operation                 | Manual                                                                                   |
| Seal                      | Friction fused weld                                                                      |
| Tension                   | Up to 5.000 N                                                                            |
| Insertion                 | Strap on strap                                                                           |
| Air pressure supply       | G 1/4"; maintenance kit with filter,<br>regulator and oil mist is absolutely<br>required |
| Maximal air pressure      | 6,0 bar                                                                                  |